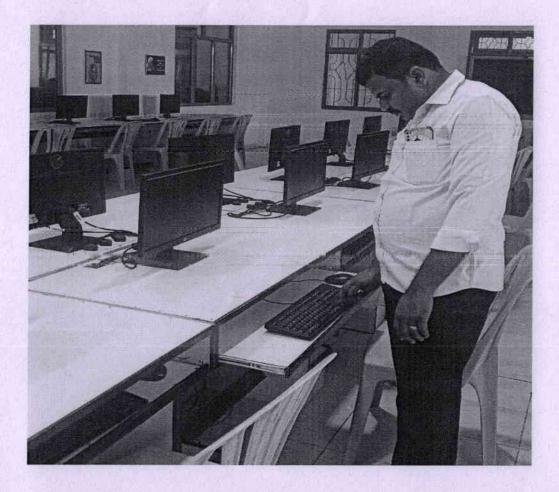

## Glimpses of External Expert visit:

Verifying the Lab Department of Electronics and Communication Engineering

CHINNASALEM-606 201, KALLAKURICHI DISTRICT, TAMIL NADU, INDIA, Approved by AICTE, New Delhi, Affiliated to Anna University, Chennai, NAAC Accredited, ISO 9001: 2015 Re-certified, 2(f) Status of UGC A Christian Minority Institution run by the Franciscan Sisters of the Immaculate Heart of Mary Society, Puducherry. Phone: 04151-258325, 258326