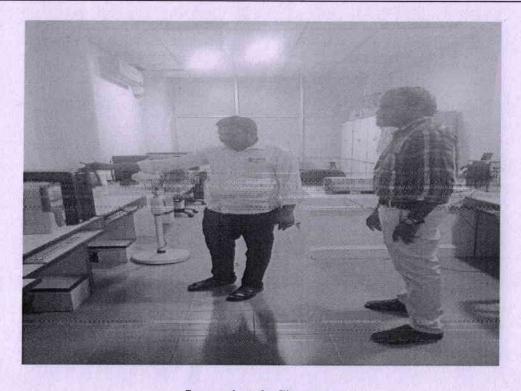

Website: www.iecw.edu.in

Inspecting the IT support

CHINNASALEM-606 201, KALLAKURICHI DISTRICT, TAMIL NADU, INDIA. Approved by AICTE, New Delhi, Affiliated to Anna University, Chennai. NAAC Accredited, ISO 9001: 2015 Re-certified, 2(f) Status of UGC A Christian Minority Institution run by the Franciscan Sisters of the Immaculate Heart of Mary Society, Puducherry.